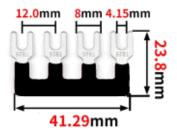

## Shorting Bars for 36911TS thru 36917-TS 25A Terminal Strips

Shorting Bars for 25A Terminal Strips.

36911TS thru 36917-TS

Allows for Bussing multiple terminals together.

Black Epoxy Coated Copper.

Pitch: 12mm

Screw Slot: 4.15mm

**38636-TS 3 Pos L:** 32mm (~1-1/4") OA **38637-TS 4 Pos L:** 45mm (~1-3/4") OA **38638-TS 5 Pos L:** 57mm (~2-1/4") OA **38639-TS 6 Pos L:** 67mm (~2-5/8") OA **W:** 23.8mm (~7/8") **T:** 2.5mm (~.1")

Terminal Strip(s) NOT Included

38636-TS 3 Pos

38638-TS 5 Pos

38637-TS 4 Pos

38639-TS 6 Pos

Information including Drawings, Schematics, Links and Code (Software) Supplied or Referenced in this Document is supplied by MPJA inc. as a service to our customers and accuracy or usefulness is not guaranteed nor is it an Endorsement of any particular part, supplier or manufacturer. Use of information and suitability for any application is at users own discretion and user assumes all risk.