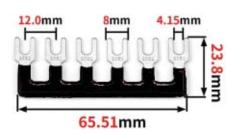

## Shorting Bars for 36911TS thru 36917-TS 25A Terminal Strips

Shorting Bars for 25A Terminal Strips.

36911TS thru 36917-TS

Allows for Bussing multiple terminals together.

Black Epoxy Coated Copper.

Pitch: 12mm

Screw Slot: 4.15mm

**38636-TS 3 Pos L:** 32mm (~1-1/4") OA **38637-TS 4 Pos L:** 45mm (~1-3/4") OA **38638-TS 5 Pos L:** 57mm (~2-1/4") OA **38639-TS 6 Pos L:** 67mm (~2-5/8") OA **W:** 23.8mm (~7/8") **T:** 2.5mm (~.1")