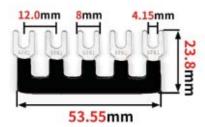

## Shorting Bars for 36911TS thru 36917-TS 25A Terminal Strips

Shorting Bars for 25A Terminal Strips.

36911TS thru 36917-TS

Allows for Bussing multiple terminals together.

Black Epoxy Coated Copper.

Pitch: 12mm

Screw Slot: 4.15mm

**38636-TS 3 Pos L:** 32mm (~1-1/4") OA **38637-TS 4 Pos L:** 45mm (~1-3/4") OA **38638-TS 5 Pos L:** 57mm (~2-1/4") OA **38639-TS 6 Pos L:** 67mm (~2-5/8") OA **W:** 23.8mm (~7/8") **T:** 2.5mm (~.1")

Terminal Strip(s) NOT Included

38636-TS 3 Pos

38638-TS 5 Pos

38637-TS 4 Pos

38639-TS 6 Pos

Information including Drawings, Schematics, Links and Code (Software) Supplied or Referenced in this Document is supplied by MPJA inc. as a service to our customers and accuracy or usefulness is not guaranteed nor is it an Endorsement of any particular part, supplier or manufacturer. Use of information and suitability for any application is at users own discretion and user assumes all risk.