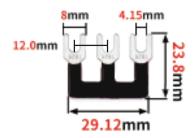

## Shorting Bars for 36911TS thru 36917-TS 25A Terminal Strips

Shorting Bars for 25A Terminal Strips.

36911TS thru 36917-TS

Allows for Bussing multiple terminals together.

Black Epoxy Coated Copper.

Pitch: 12mm

Screw Slot: 4.15mm

**38636-TS 3 Pos L:** 32mm (~1-1/4") OA **38637-TS 4 Pos L:** 45mm (~1-3/4") OA **38638-TS 5 Pos L:** 57mm (~2-1/4") OA **38639-TS 6 Pos L:** 67mm (~2-5/8") OA **W:** 23.8mm (~7/8") **T:** 2.5mm (~.1")

Terminal Strip(s) NOT Included

38636-TS 3 Pos

38638-TS 5 Pos

38637-TS 4 Pos

38639-TS 6 Pos

Information including Drawings, Schematics, Links and Code (Software) Supplied or Referenced in this Document is supplied by MPJA inc. as a service to our customers and accuracy or usefulness is not guaranteed nor is it an Endorsement of any particular part, supplier or manufacturer. Use of information and suitability for any application is at users own discretion and user assumes all risk.