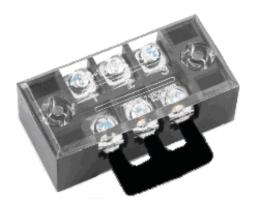

## Shorting Bars for 36911TS thru 36917-TS 25A Terminal Strips

Shorting Bars for 25A Terminal Strips.

36911TS thru 36917-TS

Allows for Bussing multiple terminals together.

Black Epoxy Coated Copper.

Pitch: 12mm

Terminal Strip(s) NOT Included

38636-TS 3 Pos

38638-TS 5 Pos

38637-TS 4 Pos

38639-TS 6 Pos

Information including Drawings, Schematics, Links and Code (Software) Supplied or Referenced in this Document is supplied by MPJA inc. as a service to our customers and accuracy or usefulness is not guaranteed nor is it an Endorsement of any particular part, supplier or manufacturer. Use of information and suitability for any application is at users own discretion and user assumes all risk.